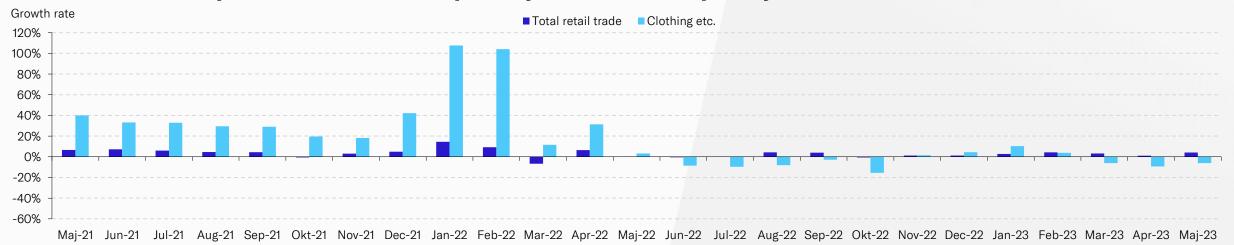

## **Growth in the Retail Trade Index (clothing and total)**

#### Growth rates with respect to the same month of the previous year. No seasonal and price adjustment

|                    | Maj-21 | Jun-21 | Jul-21 | Aug-21 | Sep-21 | Okt-21 | Nov-21 | Dec-21 | Jan-22 | Feb-22 | Mar-22 | Apr-22 | Maj-22 | Jun-22 | Jul-22 | Aug-22 | Sep-22 | Okt-22 | Nov-22 | Dec-22 | Jan-23 | Feb-23 | Mar-23 | Apr-23 | Maj-23 |
|--------------------|--------|--------|--------|--------|--------|--------|--------|--------|--------|--------|--------|--------|--------|--------|--------|--------|--------|--------|--------|--------|--------|--------|--------|--------|--------|
| Total retail trade | 6.5%   | 7.2%   | 5.9%   | 4.6%   | 4.4%   | -0.7%  | 2.9%   | 4.8%   | 14.4%  | 9.2%   | -6.7%  | 6.4%   | -0.2%  | -0.5%  | 0%     | 4.2%   | 4%     | -0.7%  | 1.2%   | 1.2%   | 2.7%   | 4.2%   | 3.2%   | 0.9%   | 4.2%   |
| Clothing etc.      | 40%    | 33.1%  | 32.8%  | 29.5%  | 29%    | 19.5%  | 18.1%  | 42.2%  | 107.6% | 104%   | 11.6%  | 31.3%  | 3.1%   | -8.6%  | -9.7%  | -8.1%  | -2.8%  | -15.5% | 1.5%   | 4.5%   | 10.2%  | 3.8%   | -6.1%  | -9.4%  | -6.1%  |

#### Growth rates with respect to the same month of the previous year. No seasonal and price adjustment