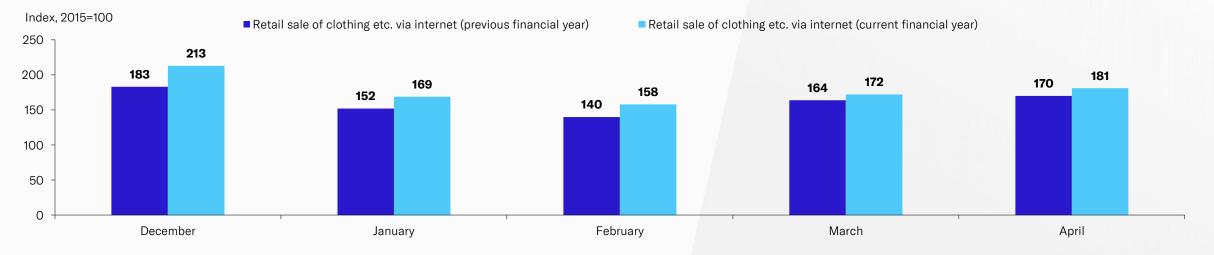

#### Retail sale of clothing etc. via internet. No seasonal and price adjustment

| Index, 2015=100                                              | Apr-21 | Maj-21 | Jun-21 | Jul-21 | Aug-21 | Sep-21 | Okt-21 | Nov-21 | Dec-21 | Jan-22 | Feb-22 | Mar-22 | Apr-22 | Maj-22 | Jun-22 | Jul-22 | Aug-22 | Sep-22 | Okt-22 | Nov-22 | Dec-22 | Jan-23 | Feb-23 | Mar-23 | Apr-23 |
|--------------------------------------------------------------|--------|--------|--------|--------|--------|--------|--------|--------|--------|--------|--------|--------|--------|--------|--------|--------|--------|--------|--------|--------|--------|--------|--------|--------|--------|
| Retail Trade Index                                           | 159    | 161    | 160    | 132    | 147    | 149    | 151    | 200    | 183    | 152    | 140    | 164    | 170    | 188    | 183    | 162    | 173    | 175    | 162    | 233    | 213    | 169    | 158    | 172    | 181    |
| Growth compared to the<br>same month of the<br>previous year | 0.0%   | -1.2%  | 4.6%   | -0.8%  | 12.2%  | -3.9%  | -1.3%  | 5.3%   | -3.2%  | -5.0%  | -14.1% | -1.2%  | 6.9%   | 16.8%  | 14.4%  | 22.7%  | 17.7%  | 17.4%  | 7.3%   | 16.5%  | 16.4%  | 11.2%  | 12.9%  | 4.9%   | 6.5%   |