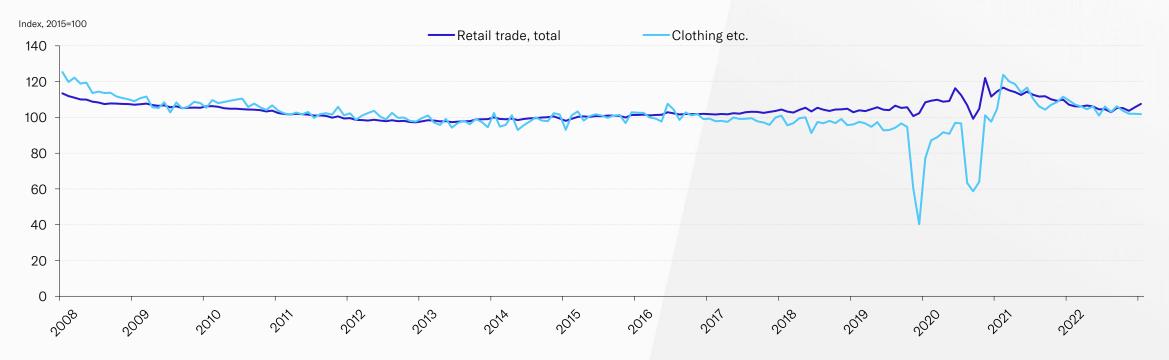

## Retail Trade Index, clothing and total May 2008– May 2023

#### Retail Trade Index. Seasonally adjusted and price adjusted quantity indices