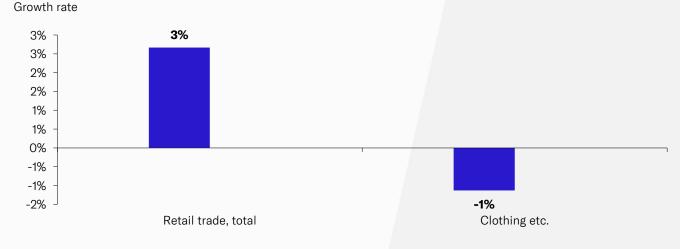

## Growth in the Retail Trade Index (clothing and total) in the current financial year

#### Average Retail Trade Index in the current and previous financial year No seasonal and price adjustment

| Index, 2015=100     | December 21 - May 22 | December 22 - May 23 | Growth rate |
|---------------------|----------------------|----------------------|-------------|
| Retail trade, total | 113,7                | 116,8                | 2,7%        |
| Clothing etc.       | 96,0                 | 94,9                 | -1,1%       |

#### Retail Trade Index growth rate. Current financial year compared to the previous year. No seasonal and price adjustment