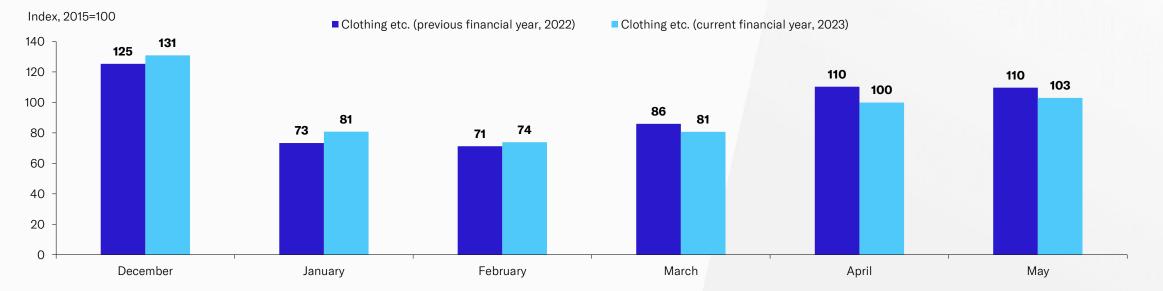

## **Growth in Clothing Retail Trade Index**

#### Clothing Retail Index since December and during the same period of the previous year. No seasonal and price adjustment

#### Clothing Retail Index since December and during the same period of the previous year. No seasonal and price adjustment

| Index, 2015=100                               | December | January | February | March | April | Мау   |
|-----------------------------------------------|----------|---------|----------|-------|-------|-------|
| Clothing etc. (previous financial year, 2022) | 125,3    | 73,3    | 71,2     | 85,9  | 110,3 | 109,7 |
| Clothing etc. (current financial year, 2023)  | 130,9    | 80,8    | 73,9     | 80,7  | 99,9  | 103   |