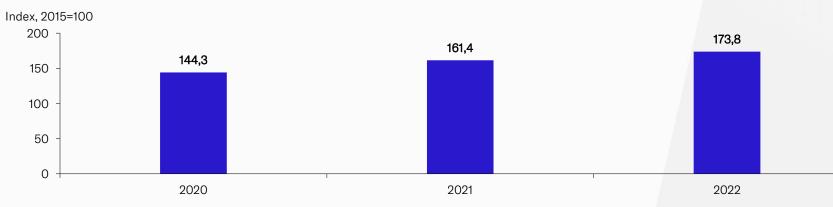

#### Average Retail Trade Index, concluded financial year. No seasonal and price adjustment

| Index, 2015=100                           | Avg. financial year 2020 | Avg. financial year 2021 | Avg. financial year 2022 | Growth rate, 2021-2022 |
|-------------------------------------------|--------------------------|--------------------------|--------------------------|------------------------|
| Retail sale of clothing etc. via internet | 144,3                    | 161,4                    | 173,8                    | 7,6%                   |